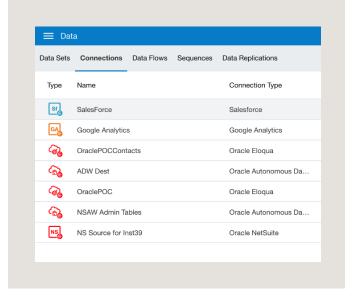

Connect multiple sources of data in a single business intelligence platform to gain new insights.

To find out more, contact NetSuite on Infoapac\_WW@oracle.com

Australia Phone: 1800 638 784 www.netsuite.com.au