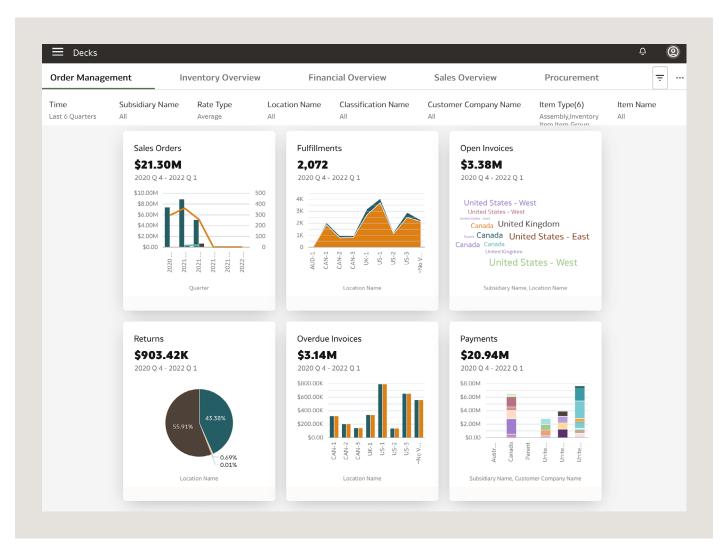

Consolidate key order management metrics in a single view.

## Organise, Visualise and Personalise

Gain more value from your company's data by using pre-built dashboards, deck templates and cards with over 40 chart types to quickly get started with analytic visualisations.

- Powerful Get full visibility into organisational performance with the ability to create point-in-time snapshots and calculated metrics, and drill down into the finer details from summary level views. Achieve faster time-to-value with pre-built semantic models for NetSuite data objects and the ability to examine NetSuite data with near plug-and-play speed.
- Personalised Create personalised card groupings, also called decks, and dashboards to track specific views such as region, business units or role-based responsibilities. With NetSuite Analytics Warehouse, everyone on the team can create their own ad-hoc dashboards, decks and cards, and benchmarks against targets and annotations, create custom expressions and formulas using rich expression language, and apply statistics "on the fly."