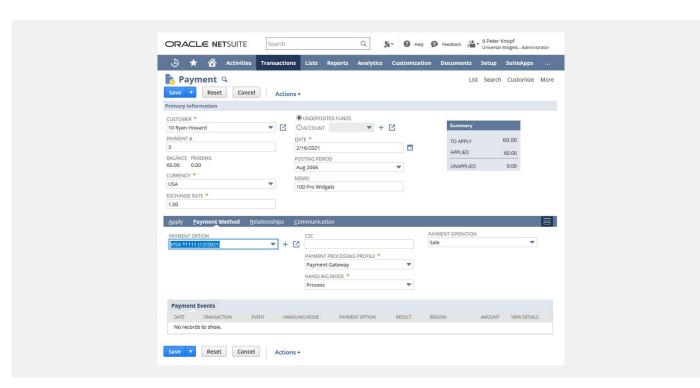

### **Payment Services**

Working with our SuitePayments partners, NetSuite provides a single solution for integrated processing and secure management of credit card transactions and digital payments. NetSuite SuitePayments ensures PCI-compliant, partner-certified communication with the payment gateway. Payment credentials can be stored in NetSuite, as part of the customer record, and all payment events are logged in real time and associated with the transaction record (sales order, cash sale, deposit, payment, or refund).

Use a credit card to settle outstanding invoices.

To find out more, contact NetSuite on Infoapac\_WW@oracle.com

Australia

Phone: 1800 638 784 www.netsuite.com.au

Singapore

Phone: +65 6263 1300 www.netsuite.com.sg